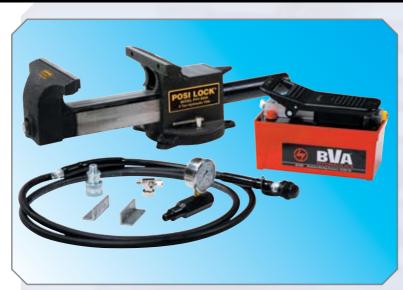

## **HYDRAULIC BENCH VISE**

- 5 tons of clamping power
- Hands free operation with foot pump control
- Air control valve for variable speed and added safety
- Cast steel construction 52,600 psi tensile strength
- · Operates horizontally or vertically
- · Jaws open 8 inches
- · Replaceable jaw plates
- · Hydraulic pressure closes jaws
- · Spring return opens jaws

## Model BV859A includes:

- 5 ton hydraulic vise
- Air over hydraulic 10,000 psi
- Foot pump with air control valve
- 10,000 psi gauge
- Gauge adapter
- 10 foot hydraulic hose
- Set of POSI LOCK® Hold-Et's (magnetic vise clips)