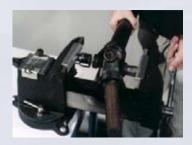

## **HYDRAULIC BENCH VISE**

- 5 tons of clamping power
- Hands free operation with foot pump control
- Air control valve for variable speed and added safety
- Cast steel construction 52,600 psi tensile strength
- · Operates horizontally or vertically
- · Jaws open 8 inches
- · Replaceable jaw plates
- · Hydraulic pressure closes jaws
- · Spring return opens jaws

## Model BV859A includes:

- 5 ton hydraulic vise
- Air over hydraulic 10,000 psi
- Foot pump with air control valve
- 10,000 psi gauge
- Gauge adapter
- 10 foot hydraulic hose
- Set of POSI LOCK® Hold-Et's (magnetic vise clips)