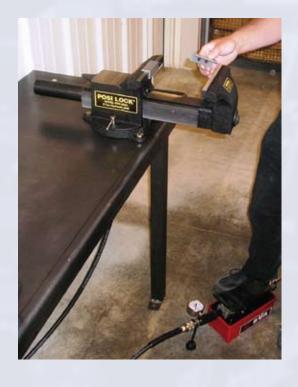

## **HYDRAULIC BENCH VISE**

- 5 tons of clamping power
- Hands free operation with foot pump control
- Air control valve for variable speed and added safety
- Cast steel construction 52,600 psi tensile strength
- · Operates horizontally or vertically
- · Jaws open 8 inches
- · Replaceable jaw plates
- · Hydraulic pressure closes jaws
- · Spring return opens jaws

## Model BV859A includes:

- 5 ton hydraulic vise
- Air over hydraulic 10,000 psi
- Foot pump with air control valve
- 10,000 psi gauge
- Gauge adapter
- 10 foot hydraulic hose
- Set of POSI LOCK® Hold-Et's (magnetic vise clips)