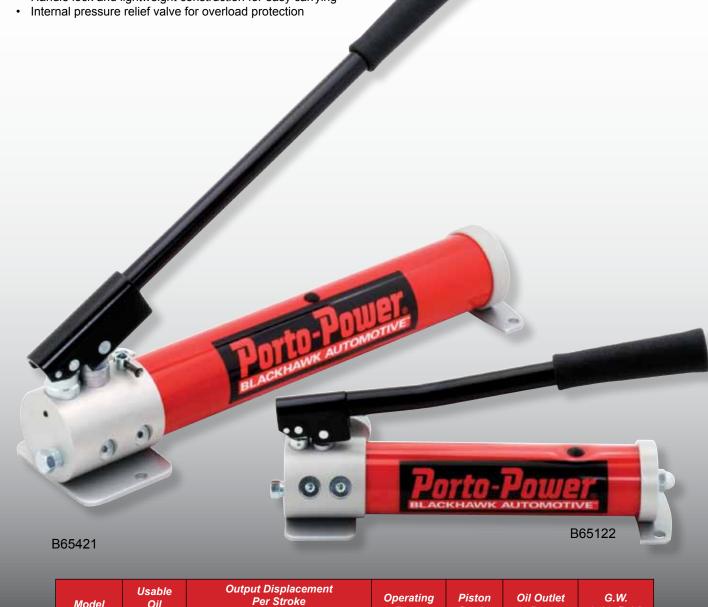

## **B65122 Hydraulic Hand Pump B65421 Hydraulic Hand Pump**

- · Light weight and compact design
- Aluminum pump head for maximum corrosion resistance

|  | Model  | Usable<br>Oil<br>Capacity | Output Displacement<br>Per Stroke |                       | Operating<br>Force | Piston<br>Stroke | Oil Outlet<br>Port | G.W.<br>(with fluid) |
|--|--------|---------------------------|-----------------------------------|-----------------------|--------------------|------------------|--------------------|----------------------|
|  |        |                           | 1 <sup>st</sup> Stage             | 2 <sup>nd</sup> Stage | rorce              | Stroke           | Port               | (With Hulu)          |
|  | B65122 | 21.4 in <sup>3</sup>      | 0.18 in <sup>3</sup>              | 0.05 in <sup>3</sup>  | 88 Lbs.            | 0.41"            | 1/4"-18NPTF        | 7 Lbs.               |
|  | B65421 | 61 in <sup>3</sup>        | 0.81 in <sup>3</sup>              | 0.14 in <sup>3</sup>  | 132 Lbs.           | 0.82"            | 3/8"-18NPTF        | 14 Lbs.              |